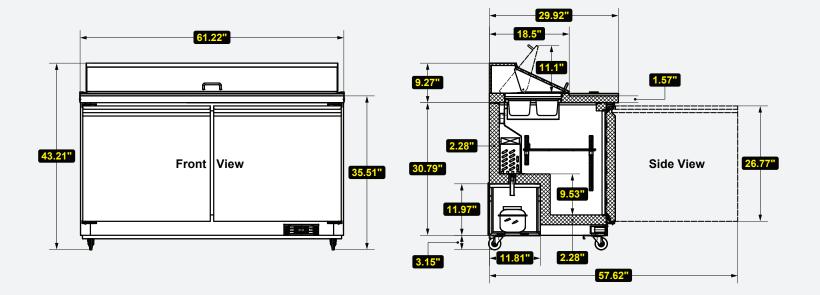

#### → Technical Information: -

| MODEL#     | DESCRIPTION      | DIMENSIONS                  | WEIGHT/LBS. |
|------------|------------------|-----------------------------|-------------|
|            |                  | ( W x D x H )               | (Shipping)  |
| SP60-16-HC | 16 Pan Prep Unit | 61.2" W x 29.9" D x 43.2" H | 383 lbs.    |