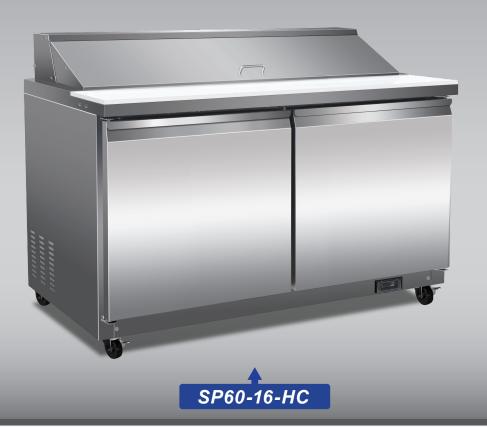

# SERV-WARE ₹ Product Spec Sheet Sandwich Prep Table

Item # Project : Qty :

Model No.

SP60-16-HC

### > Features:

- · CFC free refrigerant & foam
- AISI 304 stainless steel framework construction
- Electronic thermostat & digital LED temperature display for accurate control and easy reading
- · Auto defrosting & auto evaporation of condensation water
- Magnetic gaskets can be replaced without any tool
- PC plastic pans & plastic cutting board are included
- Unit ships with casters installed (2 brake & 2 non brake)