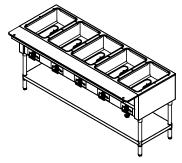

## **Features**

- · Stainless heating elements
- Adjustable stainless steel feet
- Designed to hold pre-cooked foods at safe hot food holding temperature
- 5 independent infinite controls
- 5 Bays, open well accommodates standard size pans (\*NOT Included)
- Includes a 430 series stainless under shelf and a 201 series stainless legs

Fax:(800).976.1299

- Removable cutting board
- 3750w/220-240v
- 6' cord

Serv-Ware www.servware.com

Phone:(800).768.5953

Item# Project: \_

Qty:

### **EST5-2**

Model

**Description** 

**Dimensions** 

Weight / lbs.

 $(H \times W \times D)$ 

(Shipping)

5 Bays, open well hot food table 33.5" H X 72.3" W X 29.5" D 135 lbs. EST5-2