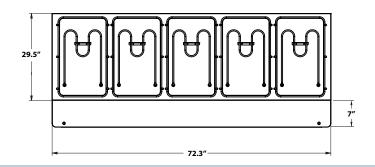

### **EST5-2**

Model

**Description** 

**Dimensions** 

Weight / lbs.

 $(H \times W \times D)$ 

(Shipping)

5 Bays, open well hot food table 33.5" H X 72.3" W X 29.5" D 135 lbs. EST5-2