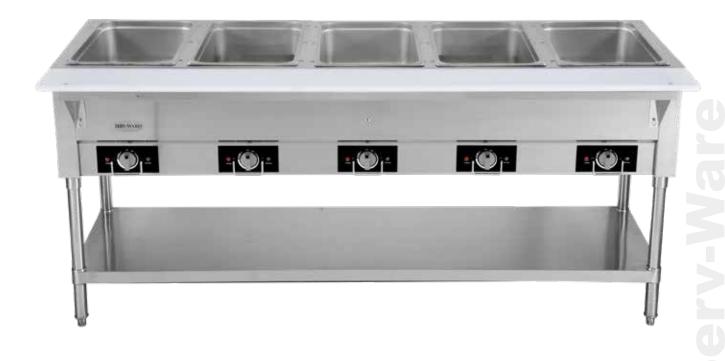

## **Features**

- · Stainless heating elements
- Adjustable stainless steel feet
- Designed to hold pre-cooked foods at safe hot food holding temperature
- 5 independent infinite controls
- 5 Bays, open well accommodates standard size pans (\*NOT Included)
- Includes a 430 series stainless under shelf and a 201 series stainless legs

Fax:(800).976.1299

- Removable cutting board
- 3750w/220-240v
- 6' cord

Serv-Ware www.servware.com

Phone:(800).768.5953

Item# Project: \_

Qty:

### **EST5-2**

Model

**Description** 

**Dimensions** 

Weight / lbs.

 $(H \times W \times D)$ 

(Shipping)

5 Bays, open well hot food table 33.5" H X 72.3" W X 29.5" D 135 lbs. EST5-2