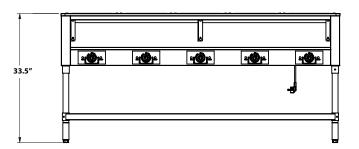

### **EST5-2**

Model

**Description** 

**Dimensions** 

Weight / lbs.

 $(H \times W \times D)$ 

(Shipping)

5 Bays, open well hot food table 33.5" H X 72.3" W X 29.5" D 135 lbs. EST5-2