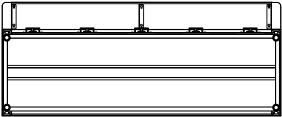

## **Features**

- · Stainless heating elements
- Adjustable stainless steel feet
- Designed to hold pre-cooked foods at safe hot food holding temperature
- 5 independent infinite controls
- 5 Bays, open well accommodates standard size pans (\*NOT Included)
- Includes a 430 series stainless under shelf and a 201 series stainless legs