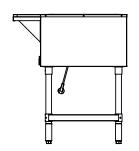

## **Features**

- · Stainless heating elements
- Adjustable stainless steel feet
- Designed to hold pre-cooked foods at safe hot food holding temperature
- 5 independent infinite controls
- 5 Bays, open well accommodates standard size pans (\*NOT Included)
- Includes a 430 series stainless under shelf and a 201 series stainless legs