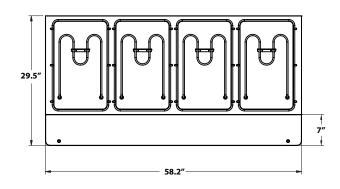

### **EST4-2**

Model **Description**  **Dimensions** 

Weight / lbs.

 $(H \times W \times D)$ 

(Shipping)

EST4-2 4 Bays, open well hot food table 33.5" H X 58.2" W X 29.5" D 108 lbs.