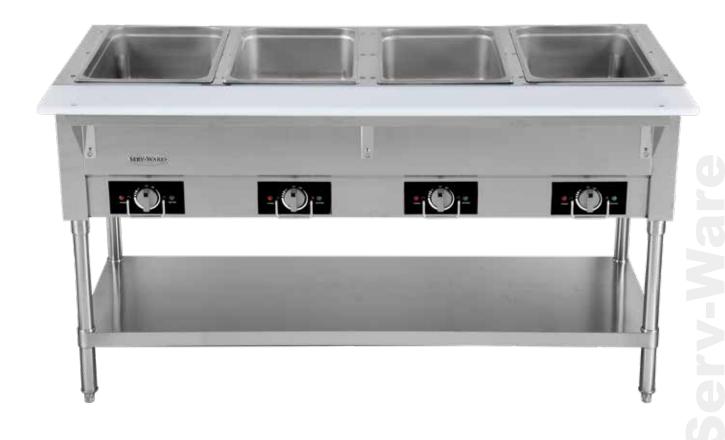

#### **Features**

- · Stainless heating elements
- Adjustable stainless steel feet
- Designed to hold pre-cooked foods at safe hot food holding temperature
- 4 independent infinite controls
- 4 Bays, open well accommodates standard size pans (\*NOT Included)
- Includes a 430 series stainless under shelf and a 201 series stainless legs

Fax:(800).976.1299

- Removable cutting board
- 3000w/220-240v
- 6' cord

SERV-WARE

Item# Project: \_ Qty:

### **EST4-2**

Model **Description**  **Dimensions** 

Weight / lbs.

 $(H \times W \times D)$ 

(Shipping)

EST4-2 4 Bays, open well hot food table 33.5" H X 58.2" W X 29.5" D 108 lbs.