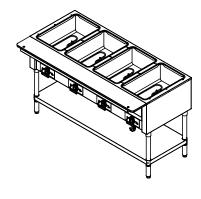

#### **Features**

- · Stainless heating elements
- Adjustable stainless steel feet
- Designed to hold pre-cooked foods at safe hot food holding temperature
- 4 independent infinite controls
- 4 Bays, open well accommodates standard size pans (\*NOT Included)
- Includes a 430 series stainless under shelf and a 201 series stainless legs

### **EST4-2**

Model **Description**  **Dimensions** 

Weight / lbs.

 $(H \times W \times D)$ 

(Shipping)

EST4-2 4 Bays, open well hot food table 33.5" H X 58.2" W X 29.5" D 108 lbs.