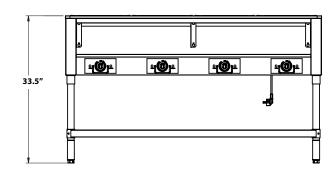

#### **Features**

- · Stainless heating elements
- Adjustable stainless steel feet
- Designed to hold pre-cooked foods at safe hot food holding temperature
- 4 independent infinite controls
- 4 Bays, open well accommodates standard size pans (\*NOT Included)
- Includes a 430 series stainless under shelf and a 201 series stainless legs

### **EST4-2**

Model **Description**  **Dimensions** 

Weight / lbs.

 $(H \times W \times D)$ 

(Shipping)

EST4-2 4 Bays, open well hot food table 33.5" H X 58.2" W X 29.5" D 108 lbs.