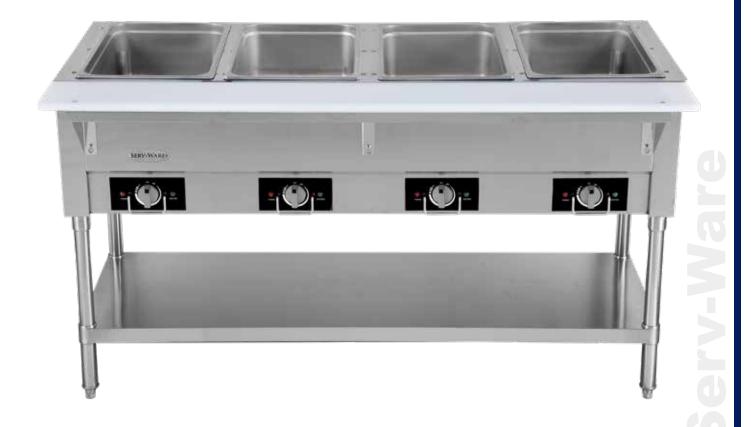

## Hot Food Table

## **EST4-1**

## **Features**

- Stainless heating elements
- Adjustable stainless steel feet
- Designed to hold pre-cooked foods at safe hot food holding temperature
- 4 independent infinite controls
- 4 Bays, open well accommodates standard size pans (\*NOT Included)
- Includes a 430 series stainless under shelf and a 201 series stainless legs
- Removable cutting board
- 2000w/120v
- 6' cord

 $(H \times W \times D) \qquad (Shipping) \\ \mbox{EST4-1} 4 \mbox{ Bays, open well hot food table } 33.5" \mbox{ H X 58.2" W X 29.5" D 108 lbs.}$ 

8.5953 Fax:(8

Fax:(800).976.1299