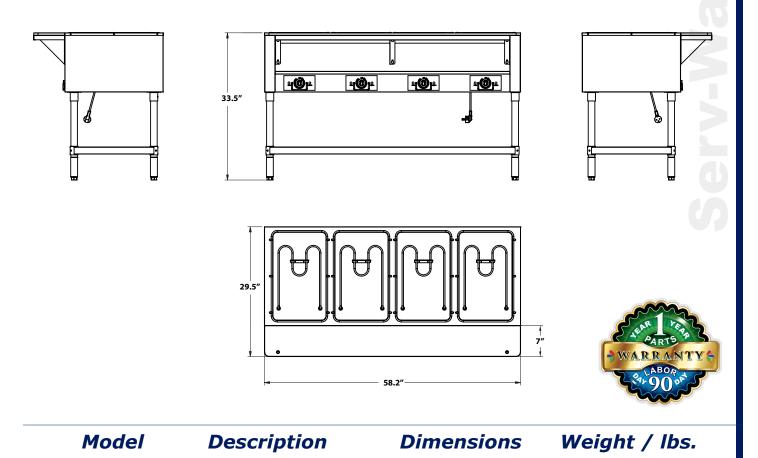

## **Features**

- Stainless heating elements
- Adjustable stainless steel feet
- Designed to hold pre-cooked foods at safe hot food holding temperature
- 4 independent infinite controls
- 4 Bays, open well accommodates standard size pans (\*NOT Included)
- Includes a 430 series stainless under shelf and a 201 series stainless legs
- Removable cutting board
- 2000w/120v
- 6' cord

 $(H \times W \times D) \qquad (Shipping) \\ \mbox{EST4-1} 4 \mbox{ Bays, open well hot food table } 33.5" \mbox{ H X 58.2" W X 29.5" D 108 lbs.}$ 

8.5953 Fax:(8

Fax:(800).976.1299