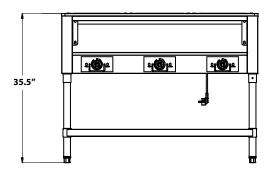

#### **Features**

- · Stainless heating elements
- Adjustable stainless steel feet
- Designed to hold pre-cooked foods at safe hot food holding temperature
- 3 independent infinite controls
- 3 Bays, open well accommodates standard size pans (\*NOT Included)
- Includes a 430 series stainless under shelf and a 201 series stainless legs
- · Removable cutting board
- 1500w/120v
- 6' cord

# **Hot Food Table**

Model

**Description** 

**Dimensions** 

Weight / lbs.

 $(H \times W \times D)$ 

(Shipping)

EST3-1 3 Bays, open well hot food table 33.5" H X 44" W X 29.5" D 84 lbs.