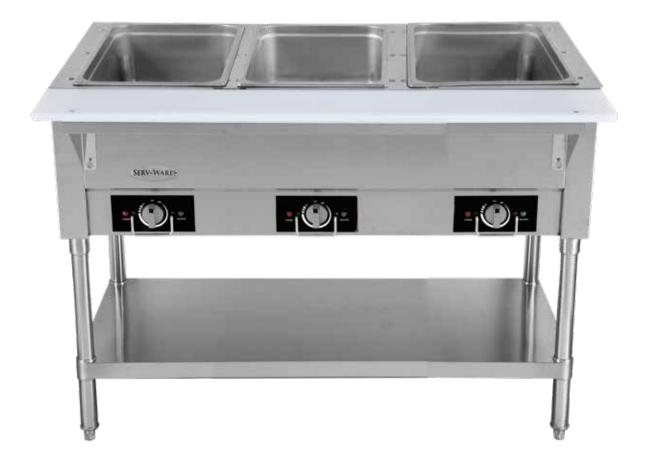

#### **Features**

- · Stainless heating elements
- Adjustable stainless steel feet
- Designed to hold pre-cooked foods at safe hot food holding temperature
- 3 independent infinite controls
- 3 Bays, open well accommodates standard size pans (\*NOT Included)
- Includes a 430 series stainless under shelf and a 201 series stainless legs
- · Removable cutting board
- 1500w/120v
- 6' cord

# **Hot Food Table**

Model

**Description** 

**Dimensions** 

Weight / lbs.

 $(H \times W \times D)$ 

(Shipping)

EST3-1 3 Bays, open well hot food table 33.5" H X 44" W X 29.5" D 84 lbs.