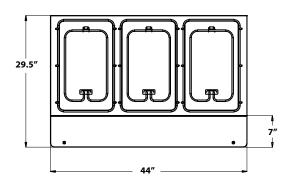

# **Hot Food Table**

Model

**Description** 

**Dimensions** 

Weight / lbs.

 $(H \times W \times D)$ 

(Shipping)

EST3-1 3 Bays, open well hot food table 33.5" H X 44" W X 29.5" D 84 lbs.