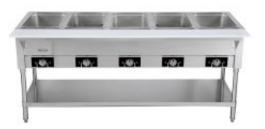

## **Short Description**

5 Pan Electric Hot Food Table 220-240VAC

## Description

Electric Hot Food Table | 3750w/220-240v

## Features

Stainless heating elements Includes a 430 series stainless under shelf and a 201 series stainless legs Adjustable stainless steel feet Open well bays accommodates standard size pans (\*NOT Included) Independent infinite controls 1 Removable cutting board Designed to hold pre-cooked foods at safe hot food holding temperature 6' Cord