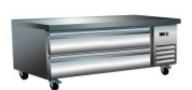

## CB60-HC

**Brand:** Serv-Ware

**Product Code:** CB60-HC **Availability:** Ask for quote

**Weight:** 310.00lb

**Dimensions:** 31.90in x 62.00in x 26.00in

Phone: 717-665-3525 - Email:

**Call for Price**: 717-665-3525

### **Short Description**

2 Drawer 60 in. Chef Base

### **Description**

Chef Base | 8.8 cu. ft.