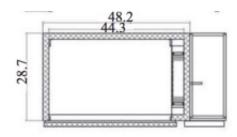

## CB60-HC

**Brand:** Serv-Ware

**Product Code:** CB60-HC **Availability:** Ask for quote

**Weight:** 310.00lb

**Dimensions:** 31.90in x 62.00in x 26.00in

Phone: 717-665-3525 - Email:

**Call for Price**: 717-665-3525

## **Specs**

Weight

310 lbs.

**External Dimension** 

62" W x 31.9" D x 26" H

Volts

115

Hertz