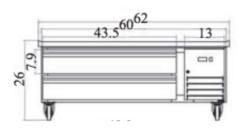

## CB60-HC

**Brand:** Serv-Ware

**Product Code:** CB60-HC **Availability:** Ask for quote

**Weight:** 310.00lb

**Dimensions:** 31.90in x 62.00in x 26.00in

Phone: 717-665-3525 - Email:

**Call for Price**: 717-665-3525

## **Specs**

Weight

310 lbs.

**External Dimension** 

62" W x 31.9" D x 26" H

Volts

115

Hertz