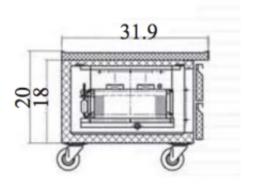

## CB60-HC

**Brand:** Serv-Ware

**Product Code:** CB60-HC **Availability:** Ask for quote

**Weight:** 310.00lb

**Dimensions:** 31.90in x 62.00in x 26.00in

Phone: 717-665-3525 - Email:

**Call for Price**: 717-665-3525

## **Specs**

Weight

310 lbs.

**External Dimension** 

62" W x 31.9" D x 26" H

Volts

115

Hertz