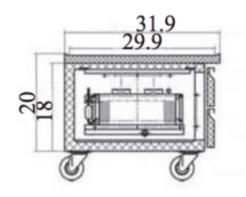

# **CB48-HC**

**Brand:** Serv-Ware

**Product Code:** CB48-HC **Availability:** Ask for quote

Weight: 267.00lb

**Dimensions:** 31.90in x 50.00in x 26.00in

Phone: 717-665-3525 - Email:

**Call for Price**: 717-665-3525

## **Specs**

Weight

267 lbs.

**External Dimension** 

50" W x 31.9" D x 26" H

Volts

115

Hertz