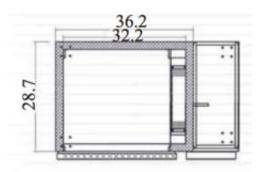

# **CB48-HC**

**Brand:** Serv-Ware

**Product Code:** CB48-HC **Availability:** Ask for quote

Weight: 267.00lb

**Dimensions:** 31.90in x 50.00in x 26.00in

Phone: 717-665-3525 - Email:

**Call for Price**: 717-665-3525

## **Specs**

Weight

267 lbs.

**External Dimension** 

50" W x 31.9" D x 26" H

Volts

115

Hertz