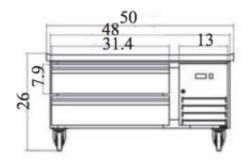

# **CB48-HC**

**Brand:** Serv-Ware

**Product Code:** CB48-HC **Availability:** Ask for quote

Weight: 267.00lb

**Dimensions:** 31.90in x 50.00in x 26.00in

Phone: 717-665-3525 - Email:

**Call for Price**: 717-665-3525

## **Specs**

Weight

267 lbs.

**External Dimension** 

50" W x 31.9" D x 26" H

Volts

115

Hertz

2

**Storage Capacity** 

6.5 cu. ft.

Temperature

33?F - 41?F

Design ambient working temperature range: 40°F to 80°F