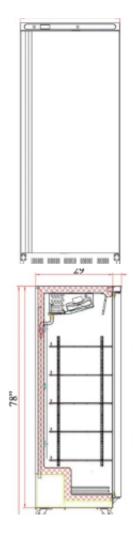

#### **Specs**

Dimensions Exterior Dimensions 30.6" W x 27.9" D x 77.2" H Net Volume 25 cu. ft. Net Weight 275 lbs D

Construction Exterior Material: White Painted Finish Interior Material: White ABS Insulation Material: CFC Free Foam Shelf Material: Epoxy Coated Wire

#### Features

Brilliant White Painted Exterior Finish with White ABS Interior LED Temperature Monitoring Display System Heavy Duty Steel Frame Construction with Food-Safe ABS Interior High Effi ciency CFC Free Insulation Field Reversible Door, Full Length Door Handle, Snap in Gasket and Door Lock 3 Adjustable Epoxy Coated Shelves Ships with Casters Installed Bottom Mounted Compressor Interior Airfl ow Back Guard to Ensure Proper Air Circulation